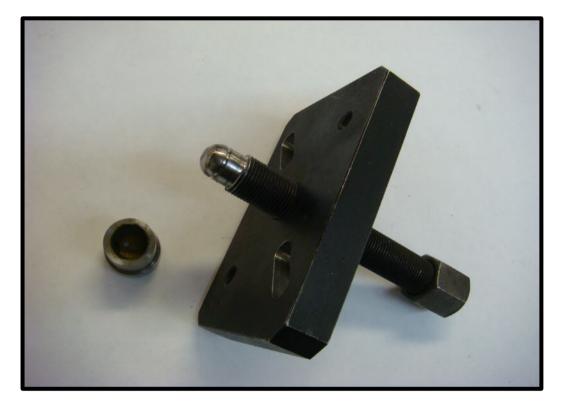

Super Duty Flywheel Puller

Bulkhead strength to pull the meanest flywheel off its taper. Outsized pusher screw is husky enough to get the job done. Features removable press cap (held in place by an O ring) allowing pusher shaft to rotate without damaging crankshaft snout. Fine thread form allows more torque to be applied without thread pull up. Hex head is replaceable allows pusher shaft to be driven with socket or end wrench. Comes with high strength bolts - attaching tool to flywheel. All steel construction, Finish is black Anadol (similar to gun bluing). Replacement parts available. Use the Tool that won't fail to pull your flywheel !